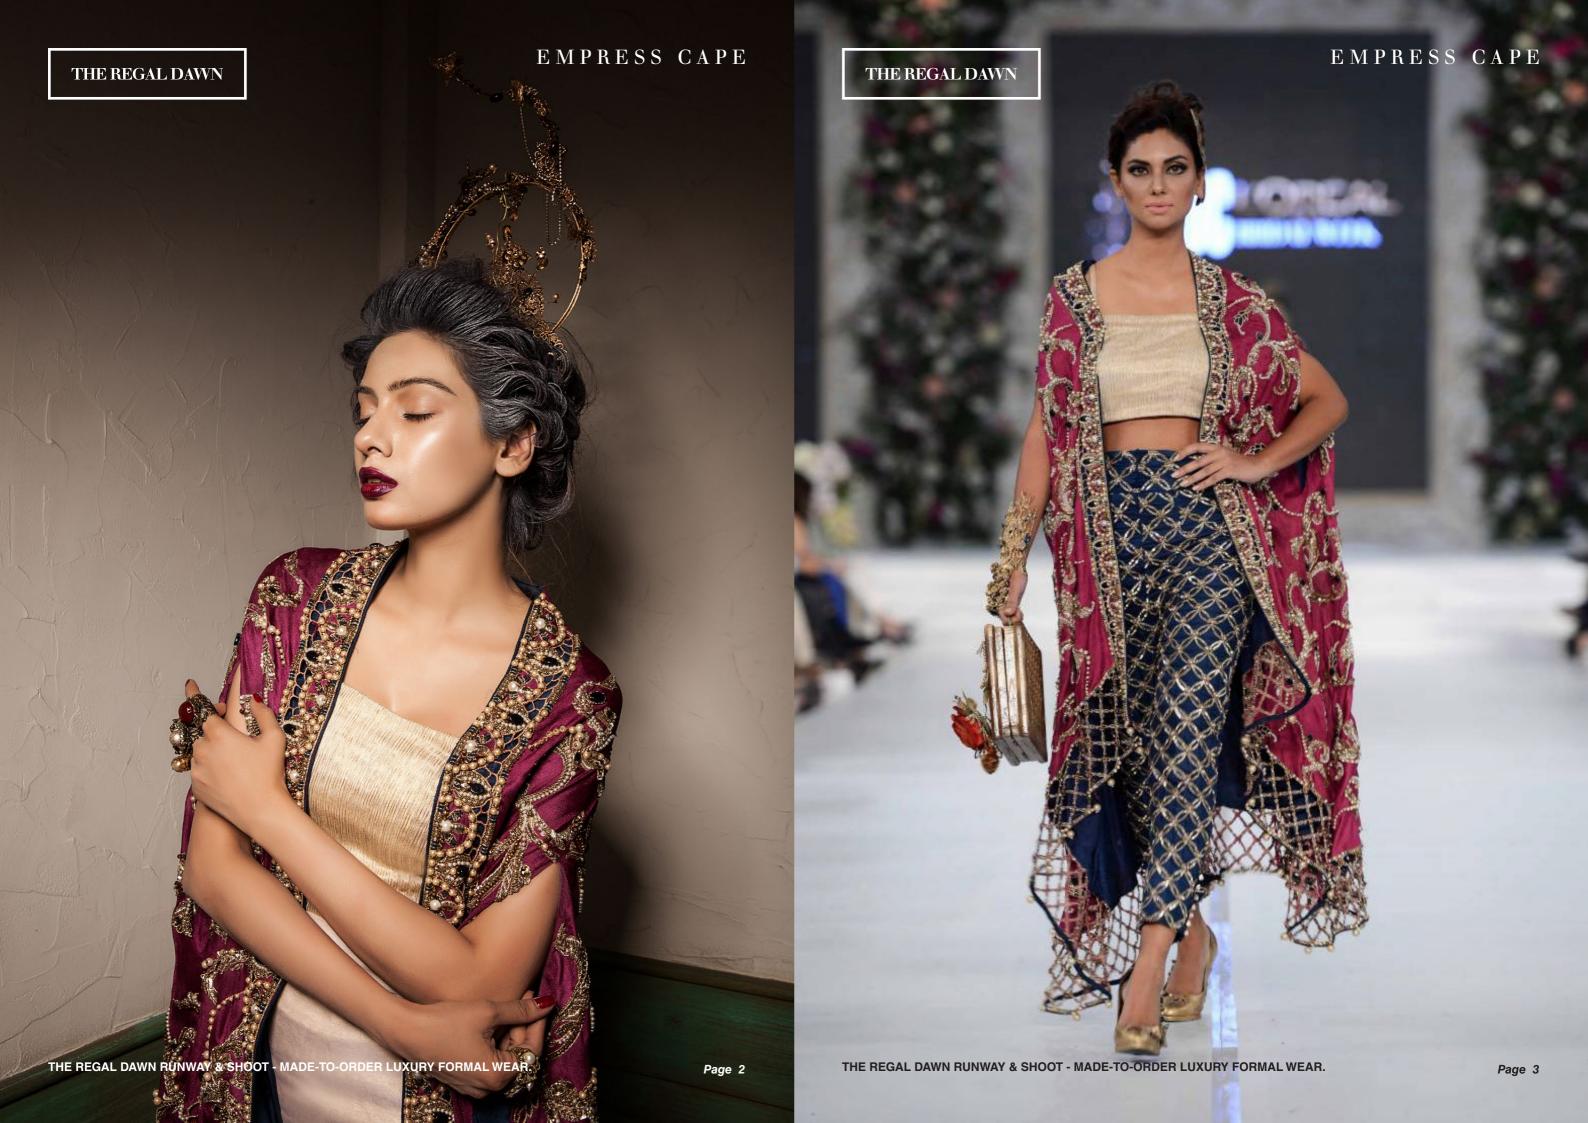

#### **ABOUT "THE REGAL DAWN"**

Faiza Saqlain first showcased 'The Regal Dawn' at the Bank Alfalah Rising Talent Show at PFDC L'Oréal Paris Bridal Week 2015 (#PLBW2015). The collection encompasses the glory of Elizabethan Era when Queen Elizabeth 1 reigned. The collection took deep inspiration from the Queen's gowns which were gorgeously hand embroidered giving a very prized look, mirroring the prosperity and energy of the age.