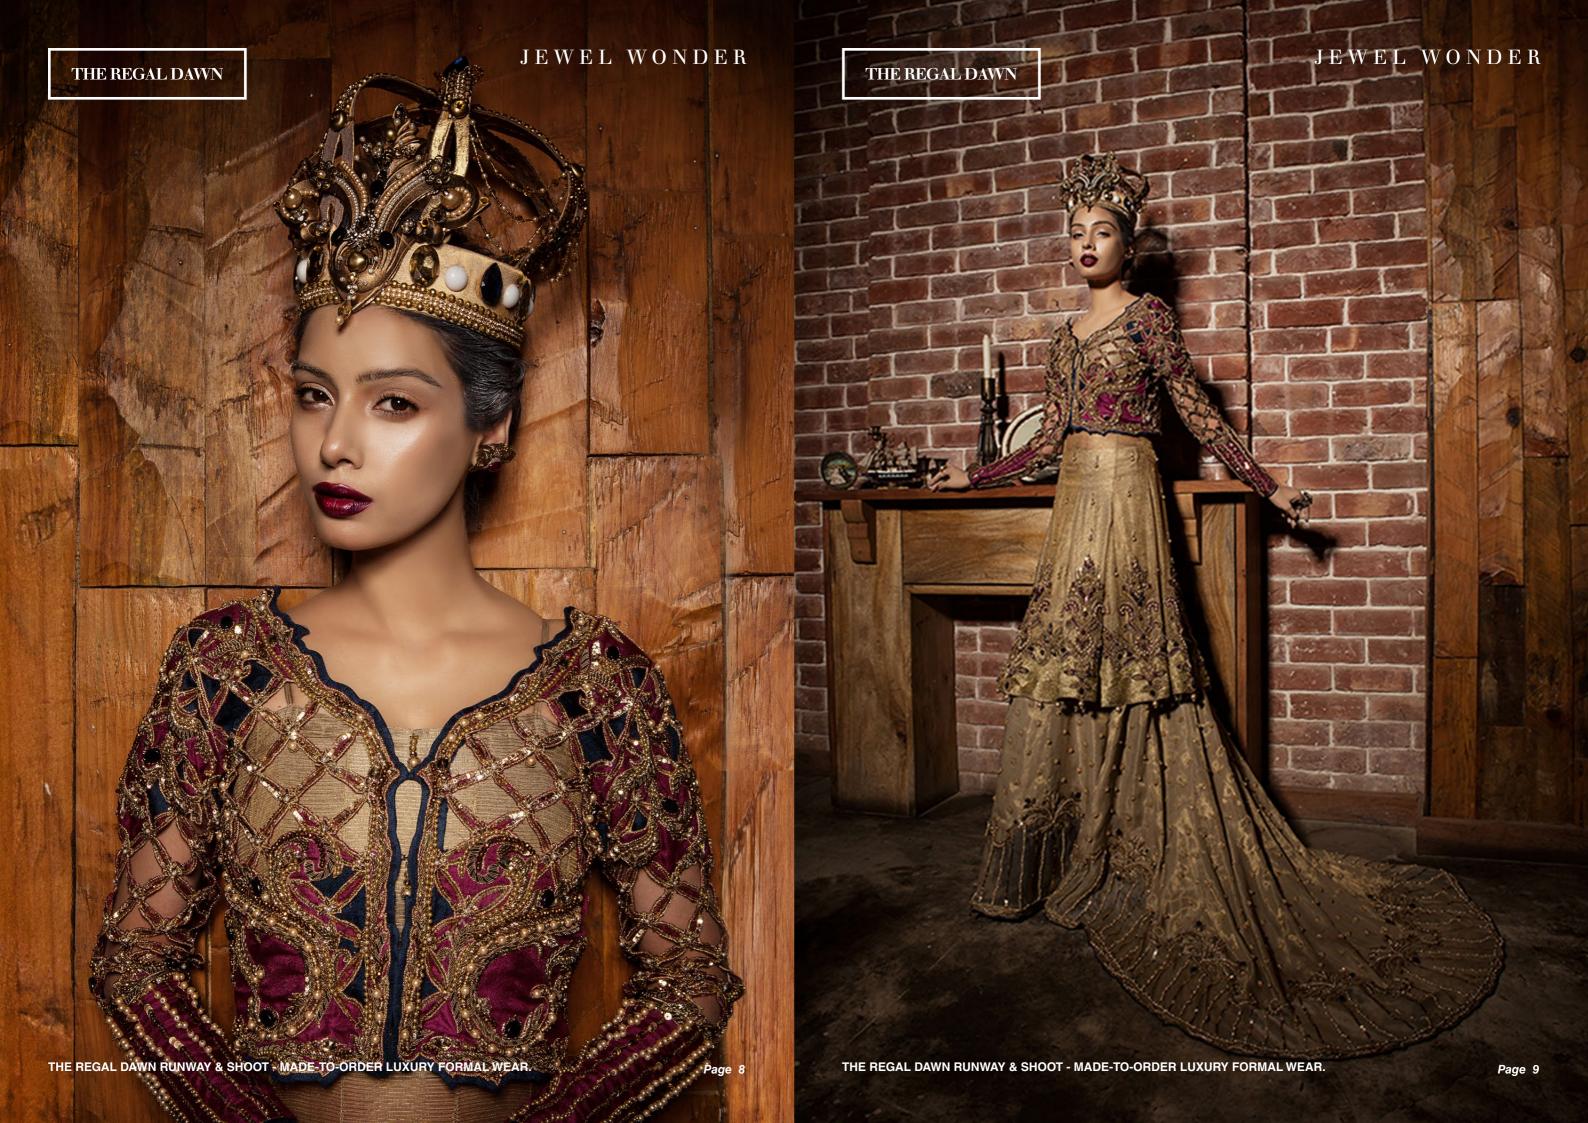

#### **ABOUT "THE REGAL DAWN"**

Faiza Saqlain first showcased 'The Regal Dawn' at the Bank Alfalah Rising Talent Show at PFDC L'Oréal Paris Bridal Week 2015 (#PLBW2015). The collection encompasses the glory of Elizabethan Era when Queen Elizabeth 1 reigned. The collection took deep inspiration from the Queen's gowns which were gorgeously hand embroidered giving a very prized look, mirroring the prosperity and energy of the age.